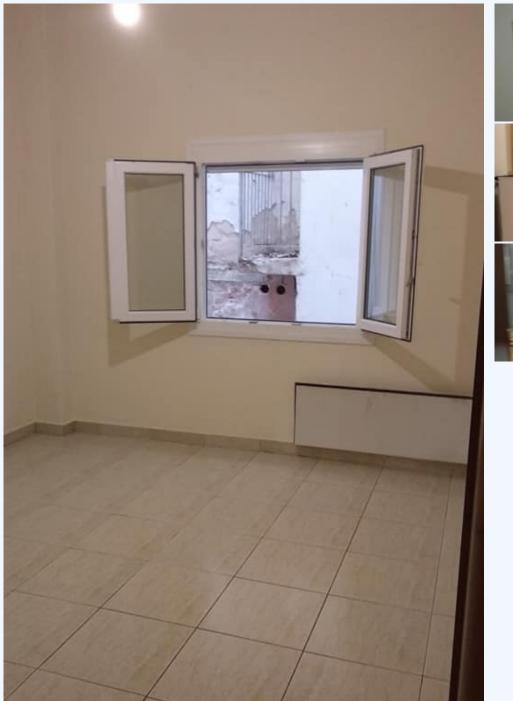

## Διαλέτη 23, Θεσσαλονίκης, Θεσσαλονίκης, Greece

50sqm apartment for rent in the center of Thessaloniki (Dialeti 23), next to the universities and the Kamara bus stop.

It has an entrance room that can function as a living room and is connected to the kitchen, two additional rooms and a wc. It has new windows, security door, water heater, heat accumulators, it is freshly painted and cleaned. It is on the first floor, overlooked (safe with moderate lighting). For rent without electrical appliances (without the refrigerator in the photos.