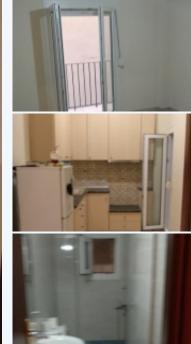

## Διαλέτη 23, Θεσσαλονίκης, Θεσσαλονίκης, Greece

50sqm apartment for rent in the center of Thessaloniki (Dialeti 23), next to the universities and the Kamara bus stop.

It has an entrance room that can function as a living room and is connected to the kitchen, two additional rooms and a wc. It has new windows, security door, water heater, heat accumulators, it is freshly painted and cleaned. It is on the first floor, overlooked (safe with moderate lighting). For rent without electrical appliances (without the refrigerator in the photos.